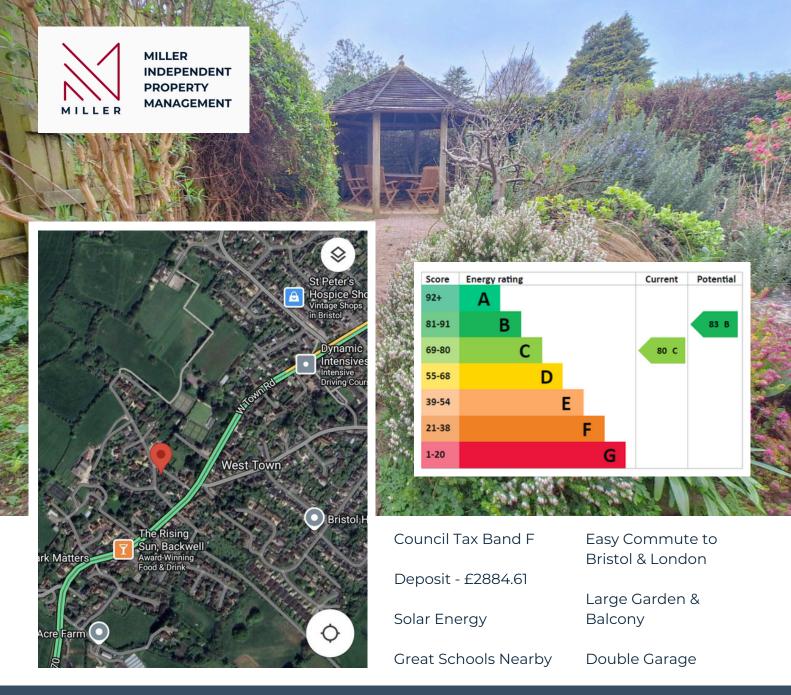

#### **Property Details**

Nailsea and Backwell Rail Station, from where you can easily commute into Bristol or direct to London, is just a 15-minute walk from the house or across the fields in dry weather only 10; and it takes only 10 minutes to drive to Bristol International Airport.

The large double garage and offroad parking for two vehicles allows for extra space for hobbies or storage.

Miller Independent Property Management Ltd Registration No: 15249526 Registration Address: 43 Belluton Road, Bristol, BS4 2DN